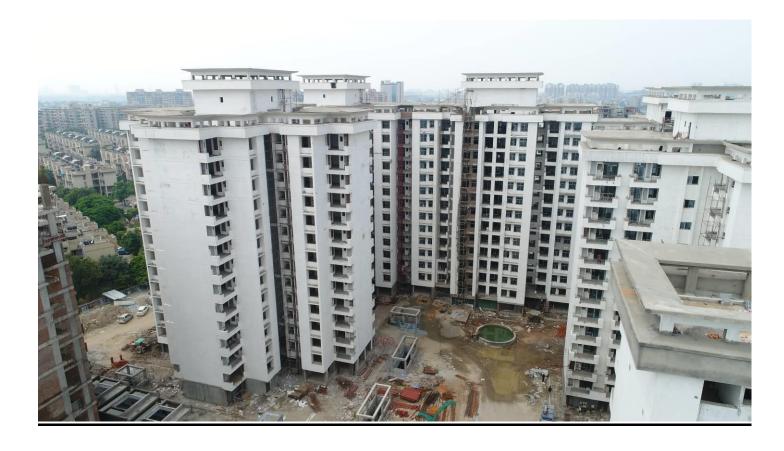

# PHOTOGRAPHS OF PACKAGE-II on 31st Aug-2019

Block D-03 Balcony SS Railing fixing is in progress. In Block D-03Aluminium door window frames with glass fixing completed.

# In Block D-05 Machine Room outer plaster work is in progress.

In Block D-06 outer Plaster work is in progress. In Block D-07 14<sup>th</sup> floor columns casting is in progress.