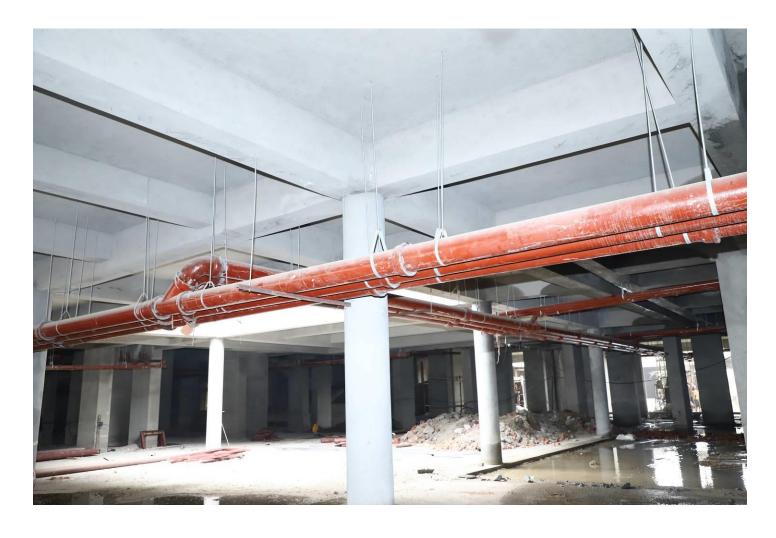

# Basement Firefighting Piping work is in progress.

| PACKAGE-III                   | STATUS AS ON 31/08/2019                                                                                                                                                                                                                                                                                                                                                                                                                                                                                                                                                                                                                                                                                                                                                               |
|-------------------------------|---------------------------------------------------------------------------------------------------------------------------------------------------------------------------------------------------------------------------------------------------------------------------------------------------------------------------------------------------------------------------------------------------------------------------------------------------------------------------------------------------------------------------------------------------------------------------------------------------------------------------------------------------------------------------------------------------------------------------------------------------------------------------------------|
| Up to Last Month<br>Block C01 | <ul> <li>Level 15(Terrace): 100% slab casting completed.</li> <li>Reinforcement of stub column of projection slab is on progress.</li> <li>Mumty column casting completed.</li> <li>Mumty slab shuttering and reinforcement work completed.</li> <li>Level 13: Brick work completed.</li> <li>Level 14: Brick work is on progress.</li> <li>Level 13: Door frame completed.</li> <li>Level 14: Door frame is on progress.</li> <li>Level 11: Internal plaster completed.</li> <li>Level 12: Internal plaster is on progress.</li> <li>Level 13: Electrical wall conduit completed.</li> <li>Level 14: Electrical wall conduit is on progress.</li> <li>Level 14: Internal plumbing (CPVC) work completed.</li> <li>Level 14: Internal plumbing (CPVC) work is on progress.</li> </ul> |
| Current Month<br>Activity     | <ul> <li>Level 15(Terrace): 100% slab casting completed.         <ul> <li>Reinforcement of stub column of projection slab is on progress.</li> <li>Mumty column &amp; slab casting completed.</li> <li>Machine room column shuttering and reinforcement is on progress.</li> </ul> </li> <li>Level 14: Brick work completed.</li> <li>Level 13: Door frame completed.</li> <li>Level 14: Door frame is on progress.</li> <li>Level 12: Internal plaster completed.</li> <li>Level 13: Electrical wall conduit completed.</li> <li>Level 14: Electrical wall conduit is on progress.</li> <li>Level 14: Internal plumbing (CPVC) work completed.</li> <li>Level 14: Internal plumbing (CPVC) work is on progress.</li> </ul>                                                           |