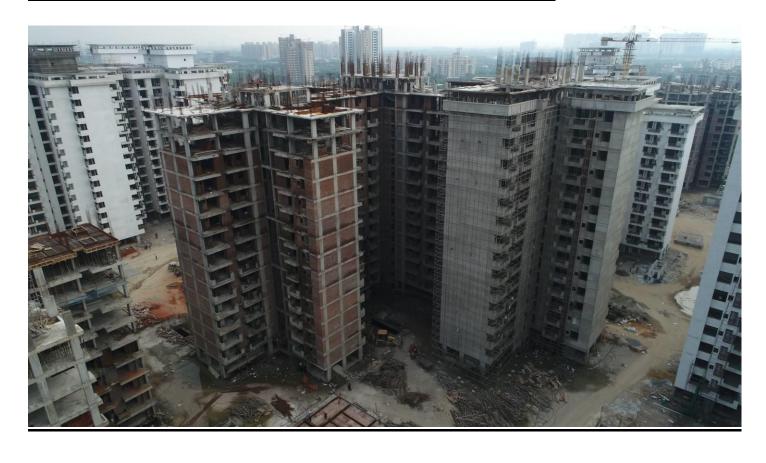

# PHOTOGRAPHS OF PACKAGE-III on 31st Aug-2019

Block C-01 Terrace machine room column reinforcement is on progress.

Block C-02 Terrace overhead tank wall shuttering is on progress.

Block C-12 Terrace mumty slab shuttering is on progress.