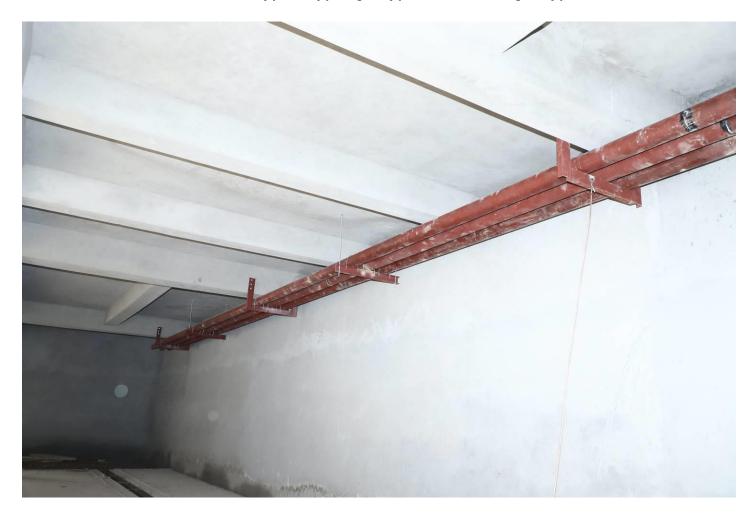

# Basement CI Piping (Soil, waste & Rain water) is in progress.

# Basement Firefighting Piping work is in progress.

| PACKAGE-III                   | STATUS AS ON 31/08/2019                                                                                                                                                                                                                                                                                                                                                                                                                                                                                                                                                                                                                                                                                                                                                               |
|-------------------------------|---------------------------------------------------------------------------------------------------------------------------------------------------------------------------------------------------------------------------------------------------------------------------------------------------------------------------------------------------------------------------------------------------------------------------------------------------------------------------------------------------------------------------------------------------------------------------------------------------------------------------------------------------------------------------------------------------------------------------------------------------------------------------------------|
| Up to Last Month<br>Block C01 | <ul> <li>Level 15(Terrace): 100% slab casting completed.</li> <li>Reinforcement of stub column of projection slab is on progress.</li> <li>Mumty column casting completed.</li> <li>Mumty slab shuttering and reinforcement work completed.</li> <li>Level 13: Brick work completed.</li> <li>Level 14: Brick work is on progress.</li> <li>Level 13: Door frame completed.</li> <li>Level 14: Door frame is on progress.</li> <li>Level 11: Internal plaster completed.</li> <li>Level 12: Internal plaster is on progress.</li> <li>Level 13: Electrical wall conduit completed.</li> <li>Level 14: Electrical wall conduit is on progress.</li> <li>Level 14: Internal plumbing (CPVC) work completed.</li> <li>Level 14: Internal plumbing (CPVC) work is on progress.</li> </ul> |
| Current Month<br>Activity     | <ul> <li>Level 15(Terrace): 100% slab casting completed.         <ul> <li>Reinforcement of stub column of projection slab is on progress.</li> <li>Mumty column &amp; slab casting completed.</li> <li>Machine room column shuttering and reinforcement is on progress.</li> </ul> </li> <li>Level 14: Brick work completed.</li> <li>Level 13: Door frame completed.</li> <li>Level 14: Door frame is on progress.</li> <li>Level 12: Internal plaster completed.</li> <li>Level 13: Electrical wall conduit completed.</li> <li>Level 14: Electrical wall conduit is on progress.</li> <li>Level 14: Internal plumbing (CPVC) work completed.</li> <li>Level 14: Internal plumbing (CPVC) work is on progress.</li> </ul>                                                           |