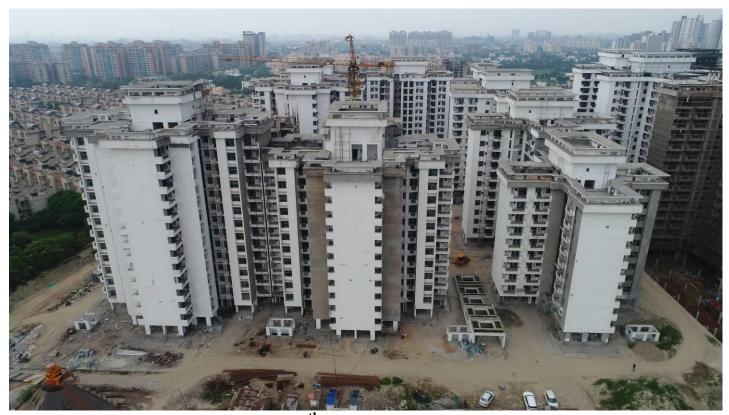

# PHOTOGRAPHS OF PACKAGE-III on 31st Aug-2019

Block C-01 Terrace machine room column reinforcement is on progress.

Block C-02 Terrace overhead tank wall shuttering is on progress.

Block C-12 Terrace mumty slab shuttering is on progress.

Block C-06 Terrace machine room projection slab shuttering is on progress.

Block C-07 Terrace machine room slab shuttering and reinforcement work is on progress.

Block C-08 External plaster 95% completed.