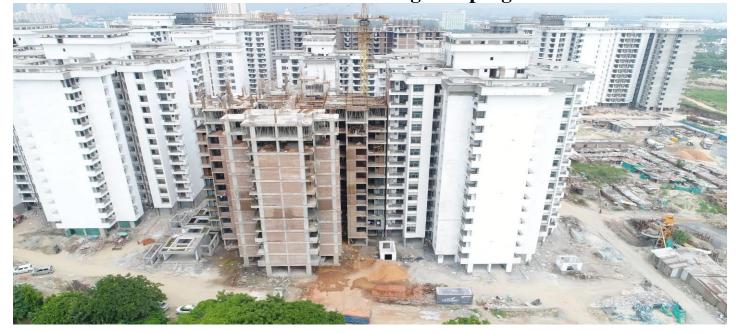

# PHOTOGRAPHS OF PACKAGE-III on 31st Aug-2019

Block C-01 Terrace machine room column reinforcement is on progress.

Block C-02 Terrace overhead tank wall shuttering is on progress.

Block C-12 Terrace mumty slab shuttering is on progress.

Block C-06 Terrace machine room projection slab shuttering is on progress.

Block C-07 Terrace machine room slab shuttering and reinforcement work is on progress.

Block C-08 External plaster 95% completed.

Block C-09 Level -06 slab shuttering is on progress.

**Block C-10 Level -02 slab shuttering is on progress.** 

Block C-11 Level -10 slab shuttering and reinforcement work is on progress.

Block C-06 External plaster 95% completed.
Block C-07 External plaster 80% completed.
Block C-08 External plaster 80% completed.