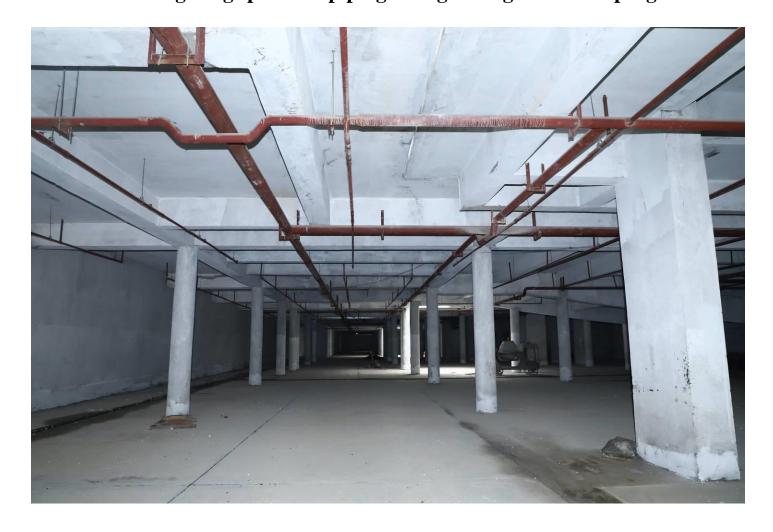

# Basement CI Piping (Soil, waste & Rain water) is in progress.

# Basement Firefighting Piping work is in progress.

| PACKAGE-III                   | STATUS AS ON 31/08/2019                                                                                                                                                                                                                                                                                                                                                                                                                                                                                                                                                                                                                                                                                                                                                               |
|-------------------------------|---------------------------------------------------------------------------------------------------------------------------------------------------------------------------------------------------------------------------------------------------------------------------------------------------------------------------------------------------------------------------------------------------------------------------------------------------------------------------------------------------------------------------------------------------------------------------------------------------------------------------------------------------------------------------------------------------------------------------------------------------------------------------------------|
| Up to Last Month<br>Block C01 | <ul> <li>Level 15(Terrace): 100% slab casting completed.</li> <li>Reinforcement of stub column of projection slab is on progress.</li> <li>Mumty column casting completed.</li> <li>Mumty slab shuttering and reinforcement work completed.</li> <li>Level 13: Brick work completed.</li> <li>Level 14: Brick work is on progress.</li> <li>Level 13: Door frame completed.</li> <li>Level 14: Door frame is on progress.</li> <li>Level 11: Internal plaster completed.</li> <li>Level 12: Internal plaster is on progress.</li> <li>Level 13: Electrical wall conduit completed.</li> <li>Level 14: Electrical wall conduit is on progress.</li> <li>Level 14: Internal plumbing (CPVC) work completed.</li> <li>Level 14: Internal plumbing (CPVC) work is on progress.</li> </ul> |
| Current Month<br>Activity     | <ul> <li>Level 15(Terrace): 100% slab casting completed.         <ul> <li>Reinforcement of stub column of projection slab is on progress.</li> <li>Mumty column &amp; slab casting completed.</li> <li>Machine room column shuttering and reinforcement is on progress.</li> </ul> </li> <li>Level 14: Brick work completed.</li> <li>Level 13: Door frame completed.</li> <li>Level 14: Door frame is on progress.</li> <li>Level 12: Internal plaster completed.</li> <li>Level 13: Electrical wall conduit completed.</li> <li>Level 14: Electrical wall conduit is on progress.</li> <li>Level 14: Internal plumbing (CPVC) work completed.</li> <li>Level 14: Internal plumbing (CPVC) work is on progress.</li> </ul>                                                           |