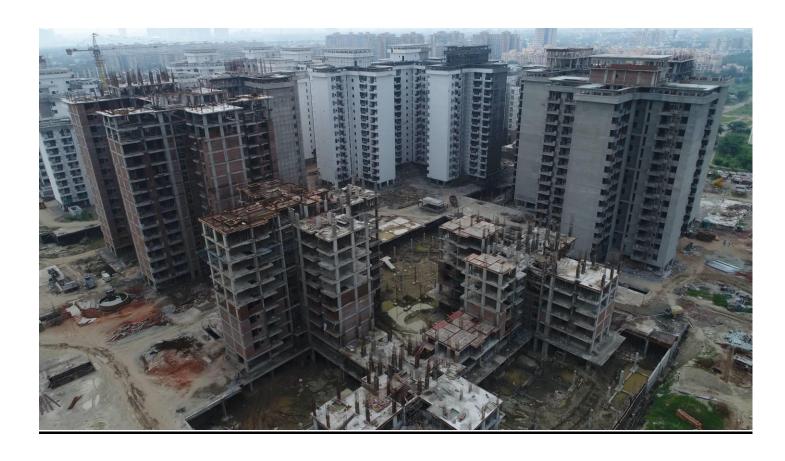

# PHOTOGRAPHS OF PACKAGE-II on 31st Aug-2019

Block D-03 Balcony SS Railing fixing is in progress. In Block D-03Aluminium door window frames with glass fixing completed.

# In Block D-05 Machine Room outer plaster work is in progress.

In Block D-06 outer Plaster work is in progress. In Block D-07 14<sup>th</sup> floor columns casting is in progress.