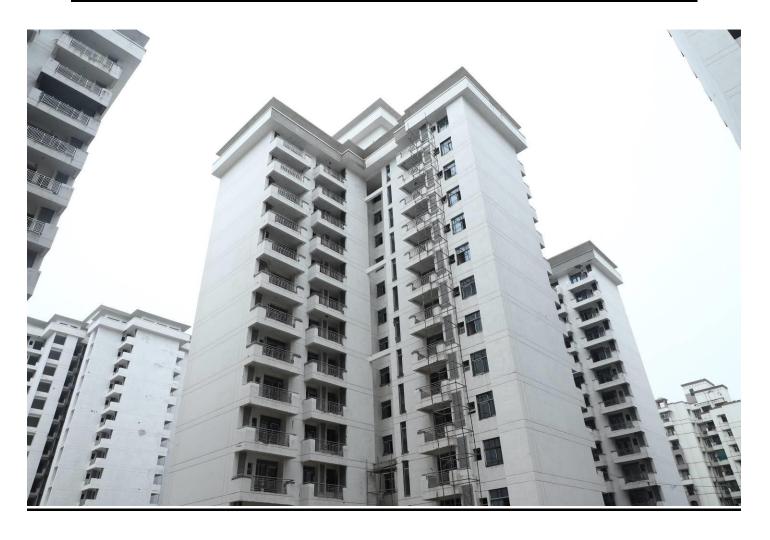

Block C-06 Terrace machine room projection slab shuttering is on progress.

Block C-07 Terrace machine room slab shuttering and reinforcement work is on progress.

Block C-08 External plaster 95% completed.

Block C-09 Level -06 slab shuttering is on progress.

**Block C-10 Level -02 slab shuttering is on progress.** 

Block C-11 Level -10 slab shuttering and reinforcement work is on progress.

Block C-06 External plaster 95% completed.
Block C-07 External plaster 80% completed.
Block C-08 External plaster 80% completed.