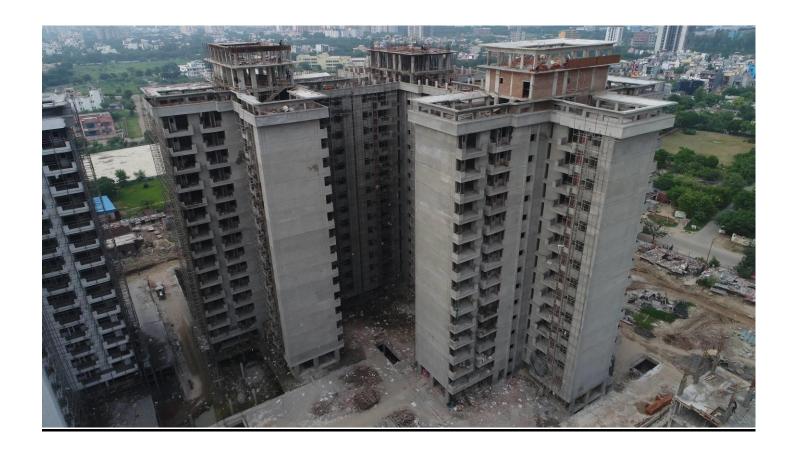

Block C-06 Terrace machine room projection slab shuttering is on progress.

Block C-07 Terrace machine room slab shuttering and reinforcement work is on progress.

Block C-08 External plaster 95% completed.