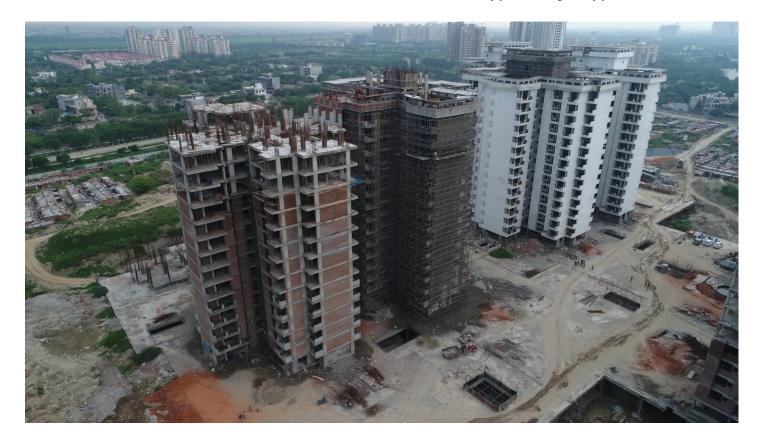

Block C-06 Terrace machine room projection slab shuttering is on progress.

Block C-07 Terrace machine room slab shuttering and reinforcement work is on progress.

Block C-08 External plaster 95% completed.

Block C-09 Level -06 slab shuttering is on progress.

**Block C-10 Level -02 slab shuttering is on progress.** 

Block C-11 Level -10 slab shuttering and reinforcement work is on progress.

Block C-06 External plaster 95% completed.
Block C-07 External plaster 80% completed.
Block C-08 External plaster 80% completed.