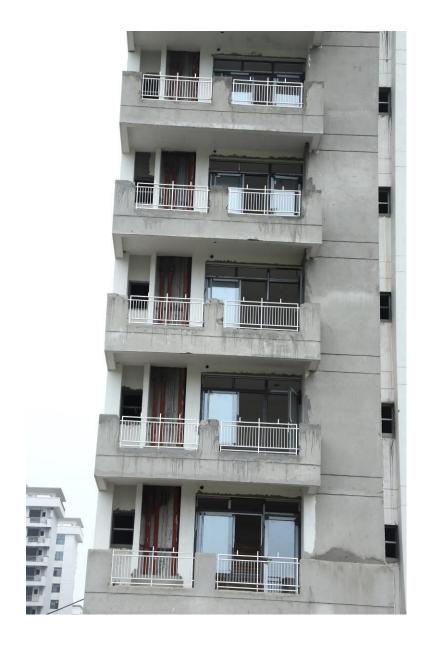

# PHOTOGRAPHS OF PACKAGE-II on 31st Aug-2019

Block D-03 Balcony SS Railing fixing is in progress. In Block D-03Aluminium door window frames with glass fixing completed.