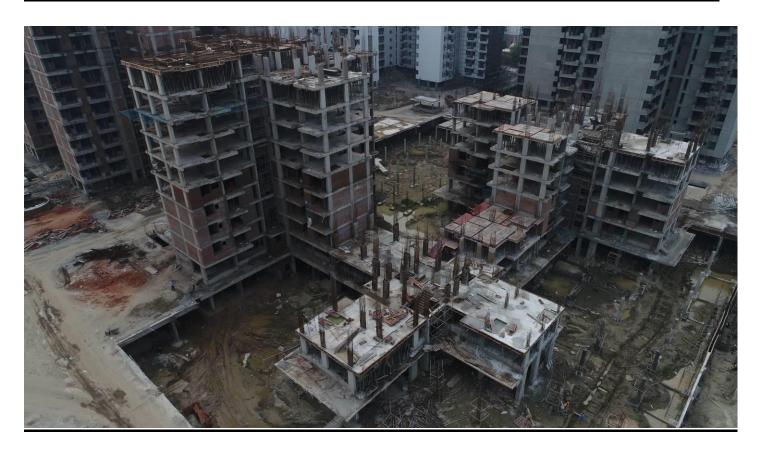

Block C-09 Level -06 slab shuttering is on progress.

**Block C-10 Level -02 slab shuttering is on progress.** 

Block C-11 Level -10 slab shuttering and reinforcement work is on progress.

Block C-06 External plaster 95% completed.
Block C-07 External plaster 80% completed.
Block C-08 External plaster 80% completed.