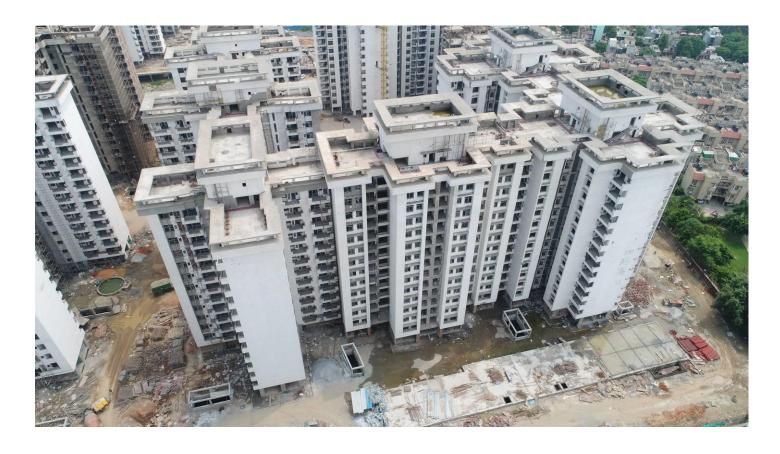

# PHOTOGRAPHS OF PACKAGE-II on 31st Aug-2019

Block D-03 Balcony SS Railing fixing is in progress. In Block D-03Aluminium door window frames with glass fixing completed.

# In Block D-05 Machine Room outer plaster work is in progress.

In Block D-06 outer Plaster work is in progress. In Block D-07 14<sup>th</sup> floor columns casting is in progress.