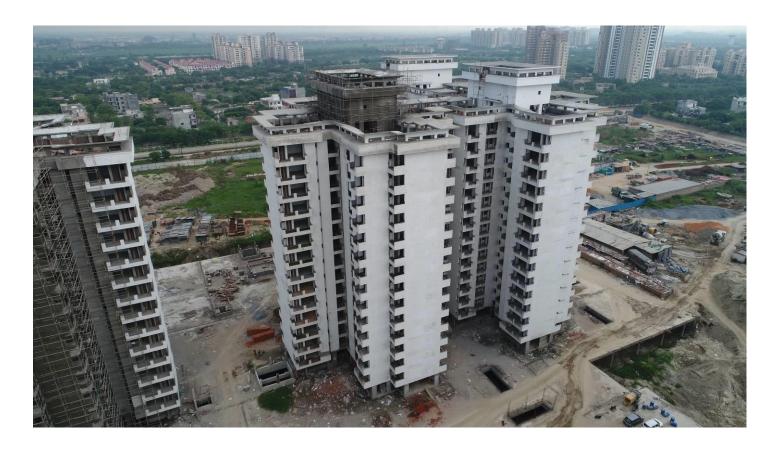

# PHOTOGRAPHS OF PACKAGE-III on 31st Aug-2019

Block C-01 Terrace machine room column reinforcement is on progress.

Block C-02 Terrace overhead tank wall shuttering is on progress.

Block C-12 Terrace mumty slab shuttering is on progress.